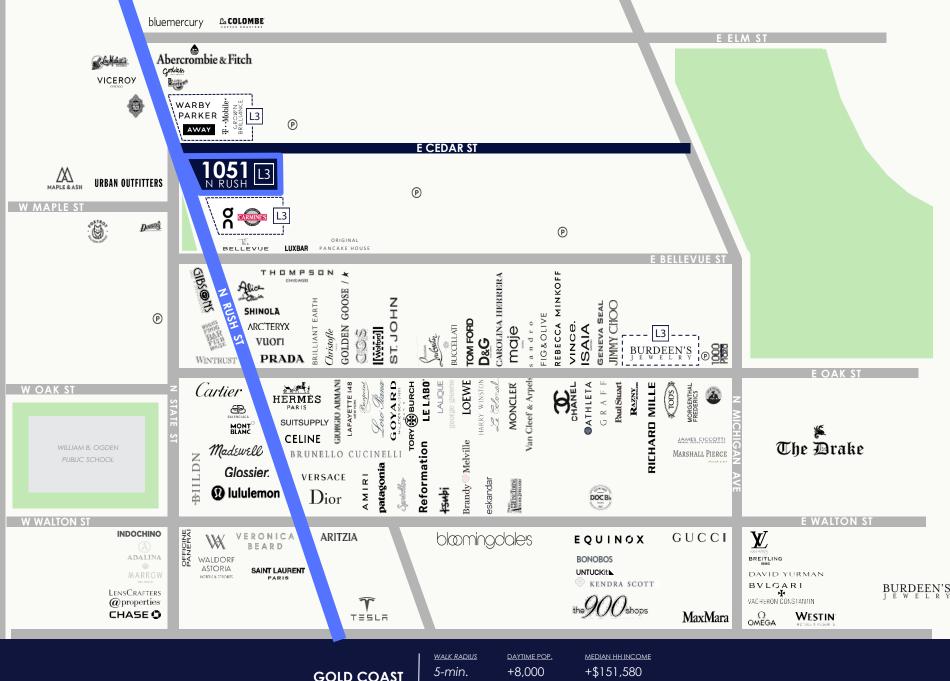

## WITHIN 3 BLOCKS

On Running, Arfc'teryx, Alice + Olivia, Hermès, Prada, Cartier, Celine, Anine Bing, Glossier & more

\$100M in restaurant sales across 6 restaurants within ½ block perimeter of site

Two nationally ranked top-grossing independent restaurants: Gibson's and Maple & Ash

Two 5-star luxury hotels: Waldorf Astoria & Viceroy Hotel