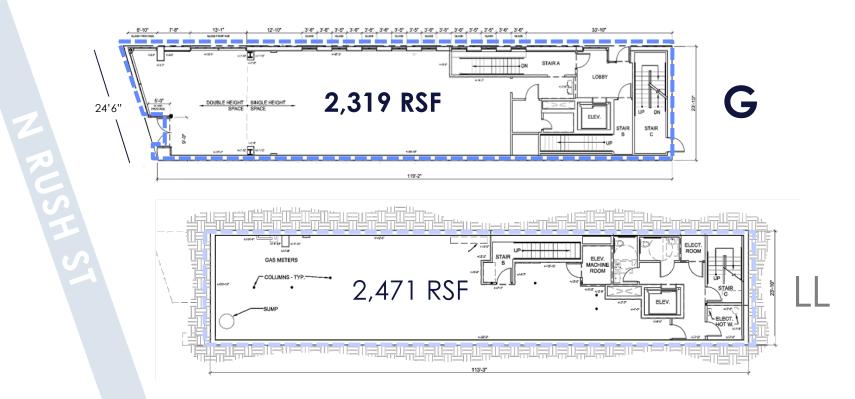

## SIZE

**G** – 2,319 RSF

**LL** - 2,471 RSF

## **FRONTAGE**

**24'6"** on N Rush St

27' wraparound on

E Cedar St